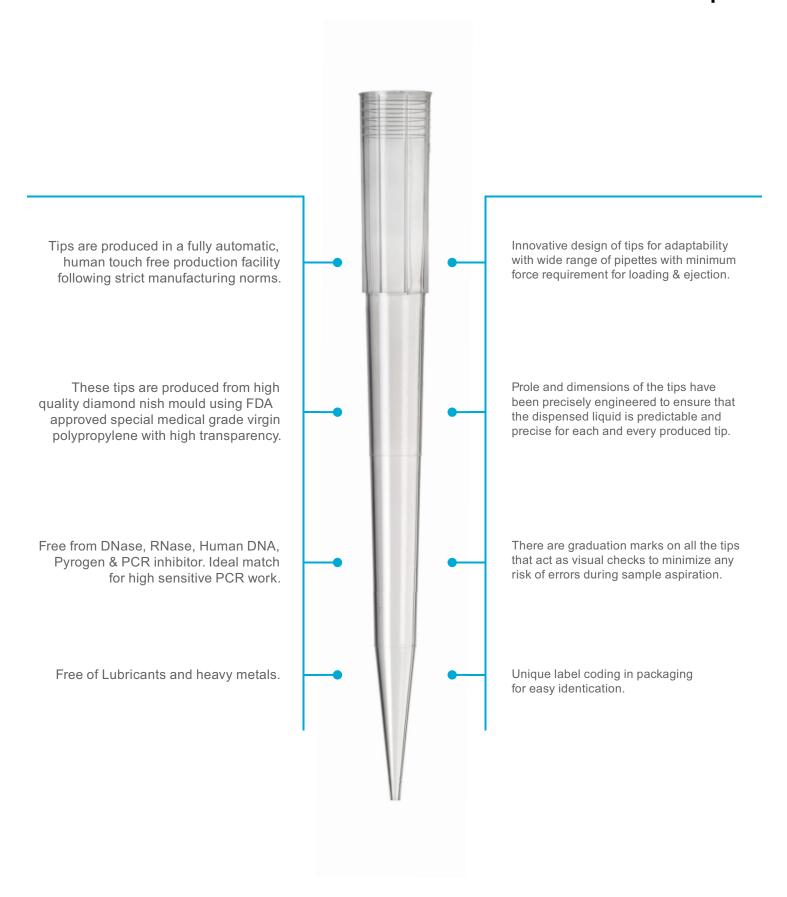

#### ChemX LR Tips

Sati International introduces low retention ChemX LR tips. These microtips are designed and formulated to prevent sample wastage and helps in recovering maximum owing liquid. These tips are designed to provide lowest surface retention along with excellent chemical resistance. These microtips are ideal for sensitive pcr/realtime pcr reaction.