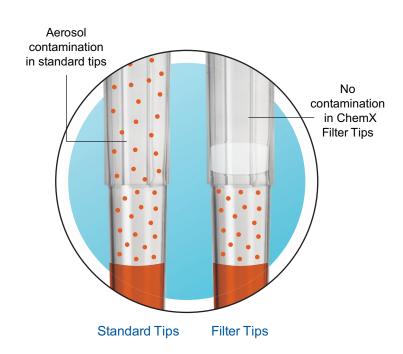

#### **ChemX Filter Tips**

ChemX introduces aerosol barrier tips to protect samples from unwanted aerosols. The barriers or the Iters are made from best quality medical grade high density polyethylene. ChemX Filter tips are manufactured in complete automation process which enables us to preserve the sample integrity for our users. The tips are available in majority sizes. Barrier tips are ideal for molecular biology/cell culture and radioactive application. We also provide Iter tips with low retention and Iter combination for preserving sample integrity and sample maximum recovery.